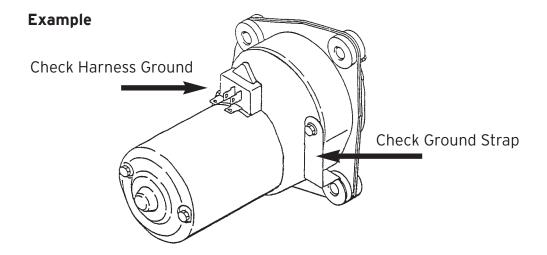

Cause

Resistance in ground path to motor.

Solution

Connect a ground strap from engine block to the motor case. If necessary scrape some paint off motor to insure a good connection.

If motor operates, check wiring harness ground, terminal ground lug or ground strap if equipped for good connection. Also check for paint on motor bosses where the mounting bracket is fastened.

If motor still fails to operate correctly, check switch and the circuit.

©2020 CARDONE Industries, Inc. ProTech® is a registered trademark owned by CARDONE Industries, Inc. CARDONE™ is a pending trademark registration owned by CARDONE Industries, Inc.